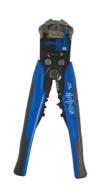

## Automatic Wire Stripper & Crimper | 1336

- 3 in 1 tool, with automatic strip, cut and crimp functions.
- Strips and cuts wire sizes: 10 26 AWG.
- Crimps insulated and non insulated terminals: 10 22 AWG and 7 8mm ignition terminals.
- Self-adjusting jaws grip the outer cable and cut to required length.
- Tool length: 200mm (8").