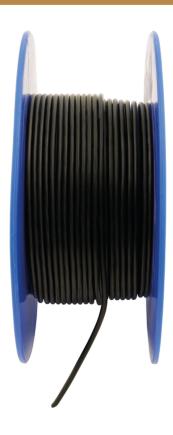

## Black Single Core Auto Cable 14/0.30 50m

A 50m reel of general purpose, low voltage electrical single core cable for use in automotive and marine applications, for temperatures up to 70°C. Consists of conductors of stranded copper wire which are PVC insulated in black. All Connect automotive cables meet all current and relevant European & British standards, including ISO6722:2006 Class B.

## **Additional Information**

- Single core electrical cable; colour: black.
- Size: 14/0.30; total cable conductor area: 1mm2.
- 8.75 amps; cable OD: 2.6mm.
- Typical uses include: side/tail lamps, indicators, fog lamps, general wiring.
- Range of colours available for 14/0.30 cable, Part Nos. 30001 (black), 30002 (blue), 30003 (brown), 30004 (green), 30005 (purple), 30006 (red), 30007 (white), 30008 (yellow).