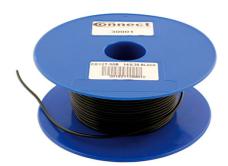

## Black Single Core Auto Cable 14/0.30 50m

A 50m reel of general purpose, low voltage electrical single core cable for use in automotive and marine applications, for temperatures up to 70°C. Consists of conductors of stranded copper wire which are PVC insulated in black. All Connect automotive cables meet all current and relevant European & British standards, including ISO6722:2006 Class B.

## **Additional Information**

- Single core electrical cable; colour: black.
- Size: 14/0.30; total cable conductor area: 1mm2.
- 8.75 amps; cable OD: 2.6mm.
- Typical uses include: side/tail lamps, indicators, fog lamps, general wiring.
- Range of colours available for 14/0.30 cable, Part Nos. 30001 (black), 30002 (blue), 30003 (brown), 30004 (green), 30005 (purple), 30006 (red), 30007 (white), 30008 (yellow).